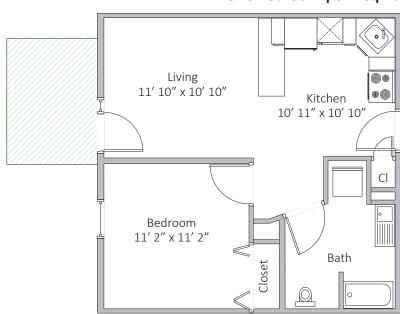

r.

#### OPTION 2: MODIFIED ENTRANCE FEE PLAN

The Modified Entrance Fee Plan is a hybrid of the Entrance Fee Plan (option 1) and Full Rental Plan (option 3). You pay a smaller lump sum up front and make up the cost difference by paying a larger monthly fee than the regular Entrance Fee Plan offers.

The Modified Entrance Fee is also partially refundable at approximately 20 percent per year within the first five years of living at Chapel Pointe.

## **OPTION 3: FULL RENTAL PLAN**

Through the Full Rental Plan, you pay the largest monthly fee, but in exchange, you do not pay a lump sum upon moving to Chapel Pointe.

## CHAPEL POINTE APARTMENT FLOOR PLANS

# BEDFORD TERRACE AND CORNERSTONE MANOR

Efficiency | 312 sq. ft.



# BEDFORD TERRACE AND CORNERSTONE MANOR

One Bedroom | 527 sq. ft.



# BEDFORD TERRACE AND CORNERSTONE MANOR

Two Bedrooms | 702 sq. ft.







## APARTMENT FEATURES

- 24/7 Medical alert system
- Comfort-height toilets
- Cooking range
- Dishwasher
- Fire detection system & sprinklers
- Garbage disposal
- Individually controlled thermostats
- Key-fob main entrance (for applicable buildings)
- Microwave
- Parking space
- Refrigerator/freezer
- Single-story living
- Storage- & safetyconscious cabinetry design
- Video surveillance of property
- Washer & dryer
- Walk-in shower with seat
   & grab bars





## CHAPEL POINTE APARTMENT RATES

| COLONIAL               | FULL ENTRANCE FEE PLAN |             |         |
|------------------------|------------------------|-------------|---------|
|                        | ENTRANCE<br>FEE        | MONTHLY FEE |