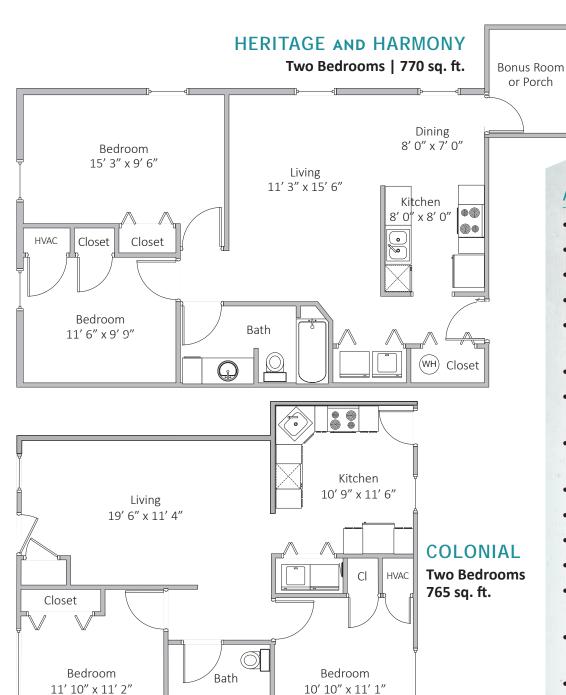

## CHAPEL POINTE APARTMENT FLOOR PLANS

# BEDFORD TERRACE AND CORNERSTONE MANOR

Two Bedrooms | 702 sq. ft.

| HARMONY AND<br>HERITAGE | ENTRANCE FEE PLAN |             |         |
|-------------------------|-------------------|-------------|---------|
|                         | ENTRANCE<br>FEE   | MONTHLY FEE |         |
|                         |                   | Single      | Double  |
| Two bedroom             | \$134,000         | \$945       | \$1,195 |