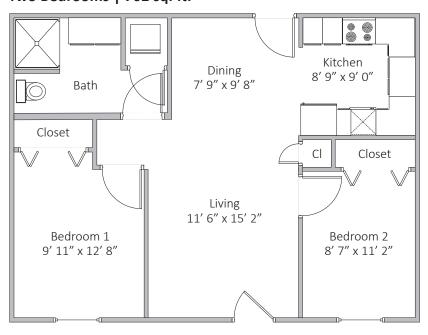

e Plan is a hybrid of the Entrance Fee Plan (option 1) and Full Rental Plan (option 3). You pay a smaller lump sum up front and make up the cost difference by paying a larger monthly fee than the regular Entrance Fee Plan offers.

The Modified Entrance Fee is also partially refundable at approximately 20 percent per year within the first five years of living at Chapel Pointe.

## **OPTION 3: FULL RENTAL PLAN**

Through the Full Rental Plan, you pay the largest monthly fee, but in exchange, you do not pay a lump sum upon moving to Chapel Pointe.

## CHAPEL POINTE APARTMENT FLOOR PLANS

# BEDFORD TERRACE AND CORNERSTONE MANOR

Efficiency | 312 sq. ft.



# BEDFORD TERRACE AND CORNERSTONE MANOR

One Bedroom | 527 sq. ft.



# BEDFORD TERRACE AND CORNERSTONE MANOR

Two Bedrooms | 702 sq. ft.







## APARTMENT FEATURES

- 24/7 Medical alert system
- Comfort-height toilets
- Cooking range
- Dishwasher
- Fire detection system & sprinklers
- Garbage disposal
- Individually controlled thermostats
- Key-fob main entrance (for applicable buildings)
- Microwave
- Parking space
- Refrigerator/freezer
- Single-story living
- Storage- & safetyconscious cabinetry design
- Video surveillance of property
- Washer & dryer
- Walk-in shower with seat
   & grab bars





## CHAPEL POINTE APARTMENT RATES

| COLONIAL               | FULL ENTRANCE FEE PLAN |             |         |
|------------------------|------------------------|-------------|---------|
|                        | ENTRANCE<br>FEE        | MONTHLY FEE |         |
|                        |                        | Single      |