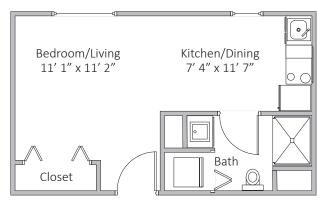

partial refund, which is amortized at approximately 20 percent per year.

#### OPTION 2: MODIFIED ENTRANCE FEE PLAN

The Modified Entrance Fee Plan is a hybrid of the Entrance Fee Plan (option 1) and Full Rental Plan (option 3). You pay a smaller lump sum up front and make up the cost difference by paying a larger monthly fee than the regular Entrance Fee Plan offers.

The Modified Entrance Fee is also partially refundable at approximately 20 percent per year within the first five years of living at Chapel Pointe.

## **OPTION 3: FULL RENTAL PLAN**

Through the Full Rental Plan, you pay the largest monthly fee, but in exchange, you do not pay a lump sum upon moving to Chapel Pointe.

## CHAPEL POINTE APARTMENT FLOOR PLANS

# BEDFORD TERRACE AND CORNERSTONE MANOR

Efficiency | 312 sq. ft.



# BEDFORD TERRACE AND CORNERSTONE MANOR

One Bedroom | 527 sq. ft.



# BEDFORD TERRACE AND CORNERSTONE MANOR

Two Bedrooms | 702 sq. ft.







## APARTMENT FEATURES

- 24/7 Medical alert system
- Comfort-height toilets
- Cooking range
- Dishwasher
- Fire detection system & sprinklers
- Garbage disposal
- Individually controlled thermostats
- Key-fob main entrance (for applicable buildings)
- Microwave
- Parking space
- Refrigerator/freezer
- Single-story living
- Storage- & safetyconscious cabinetry design
- Video surveillance of property
- Washer & dryer
- Walk-in shower with seat
   & grab bars





## CHAPEL POINTE APARTMENT RATES

| COLONIAL               | FULL ENTRANCE FEE PLAN |             |         |
|------------------------|------------------------|-------------|---------|
|