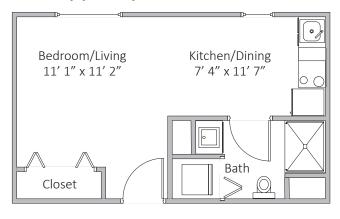

fund, which is amortized at approximately 20 percent per year.

#### OPTION 2: MODIFIED ENTRANCE FEE PLAN

The Modified Entrance Fee Plan is a hybrid of the Entrance Fee Plan (option 1) and Full Rental Plan (option 3). You pay a smaller lump sum up front and make up the cost difference by paying a larger monthly fee than the regular Entrance Fee Plan offers.

The Modified Entrance Fee is also partially refundable at approximately 20 percent per year within the first five years of living at Chapel Pointe.

#### **OPTION 3: FULL RENTAL PLAN**

Through the Full Rental Plan, you pay the largest monthly fee, but in exchange, you do not pay an entrance fee upon moving to Chapel Pointe.

### CHAPEL POINTE APARTMENT FLOOR PLANS

### BEDFORD TERRACE AND CORNERSTONE MANOR

Efficiency | 312 sq. ft.



### BEDFORD TERRACE AND CORNERSTONE MANOR

One Bedroom | 527 sq. ft.



## BEDFORD TERRACE AND CORNERSTONE MANOR

Two Bedrooms | 702 sq. ft.



"We enjoy independent living and the freedom to go and come as we please. We enjoy the peace of mind that continuing care provides. If we had to do it all over again, ... we would have made our decision to come here several years earlier."

- The Schlehs, residents



### HERITAGE AND HARMONY

Two Bedrooms | 770 sq. ft.



### **COLONIAL**





Bonus Room

or Porch

### APARTMENT FEATURES

- 24/7 Medical alert system
- Comfort-height toilets
- Cooking range
- Dishwasher
- Fire detection system & sprinklers
- Individually controlled temperature
- Key-fob main entrance (for applicable buildings)
- Microwave
- Outdoor video surveillance of property