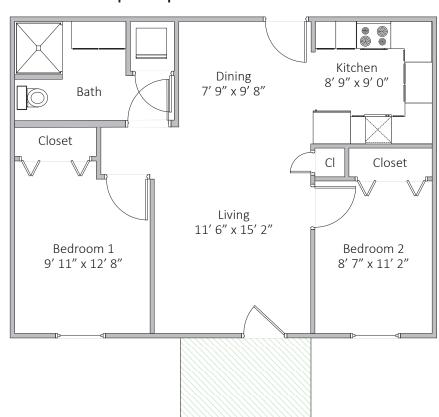

## BEDFORD TERRACE AND CORNERSTONE MANOR

Two Bedrooms | 702 sq. ft.

"We enjoy independent living and the freedom to go and come as we please. We enjoy the peace of mind that continuing care provides. If we had to do it all over again, ... we would have made our decision to come here several years earlier."