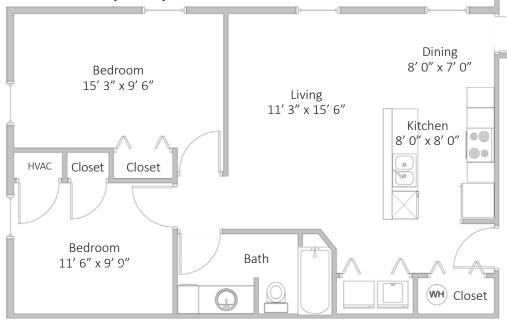

t five years of living at Chapel Pointe.

#### **OPTION 3: FULL RENTAL PLAN**

Through the Full Rental Plan, you pay the largest monthly fee, but in exchange, you do not pay an entrance fee upon moving to Chapel Pointe.

### CHAPEL POINTE APARTMENT FLOOR PLANS

### BEDFORD TERRACE AND CORNERSTONE MANOR

Efficiency | 312 sq. ft.



### BEDFORD TERRACE AND CORNERSTONE MANOR

One Bedroom | 527 sq. ft.



## BEDFORD TERRACE AND CORNERSTONE MANOR

Two Bedrooms | 702 sq. ft.



"We enjoy independent living and the freedom to go and come as we please. We enjoy the peace of mind that continuing care provides. If we had to do it all over again, ... we would have made our decision to come here several years earlier."

- The Schlehs, residents



### HERITAGE AND HARMONY

Two Bedrooms | 770 sq. ft.



### **COLONIAL**





Bonus Room

or Porch

### APARTMENT FEATURES

- 24/7 Medical alert system
- Comfort-height toilets
- Cooking range
- Dishwasher
- Fire detection system & sprinklers
- Individually controlled temperature
- Key-fob main entrance (for applicable buildings)
- Microwave
- Outdoor video surveillance of property
- Parking space
- Refrigerator/freezer
- Single-story living
- Storage- & safetyconscious cabinetry design
- Washer & dryer
- Walk-in shower with seat & grab bars





### 2024 CHAPEL POINTE APARTMENT RATES

| COLONIAL               | FULL ENTRANCE FEE PLAN |             |         |
|------------------------|------------------------|-------------|---------|
|                        | ENTRANCE FEE           | MONTHLY FEE |         |
|                        |