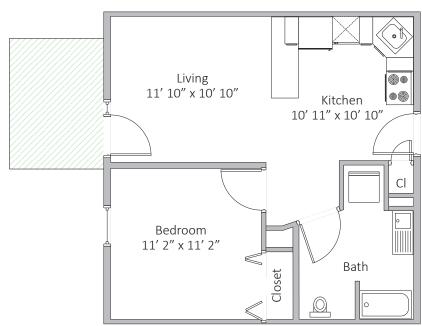

ION 2: MODIFIED ENTRANCE FEE PLAN

The Modified Entrance Fee Plan is a hybrid of the Entrance Fee Plan (option 1) and Full Rental Plan (option 3). You pay a smaller lump sum up front and make up the cost difference by paying a larger monthly fee than the regular Entrance Fee Plan offers.

The Modified Entrance Fee is also partially refundable at approximately 20 percent per year within the first five years of living at Chapel Pointe.

#### **OPTION 3: FULL RENTAL PLAN**

Through the Full Rental Plan, you pay the largest monthly fee, but in exchange, you do not pay an entrance fee upon moving to Chapel Pointe.

### CHAPEL POINTE APARTMENT FLOOR PLANS

### BEDFORD TERRACE AND CORNERSTONE MANOR

Efficiency | 312 sq. ft.



### BEDFORD TERRACE AND CORNERSTONE MANOR

One Bedroom | 527 sq. ft.



## BEDFORD TERRACE AND CORNERSTONE MANOR

Two Bedrooms | 702 sq. ft.



"We enjoy independent living and the freedom to go and come as we please. We enjoy the peace of mind that continuing care provides. If we had to do it all over again, ... we would have made our decision to come here several years earlier."

- The Schlehs, residents



### HERITAGE AND HARMONY

Two Bedrooms | 770 sq. ft.



### **COLONIAL**





Bonus Room

or Porch

### APARTMENT FEATURES

- 24/7 Medical alert system
- Comfort-height toilets
- Cooking range
- Dishwasher
- Fire detection system & sprinklers
- Individually controlled temperature
- Key-fob main entrance (for applicable buildings)
- Microwave
- Outdoor video surveillance of property
- Parking space
- Refrigerator/freezer
- Single-story living
- Storage-