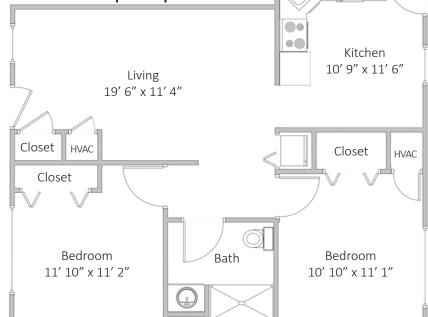

## BEDFORD TERRACE AND CORNERSTONE MANOR

Two Bedrooms | 702 sq. ft.

"We enjoy independent living and the freedom to go and come as we please. We enjoy the peace of mind that continuing care provides. If we had to do it all over again, ... we would have made our decision to come here several years earlier."