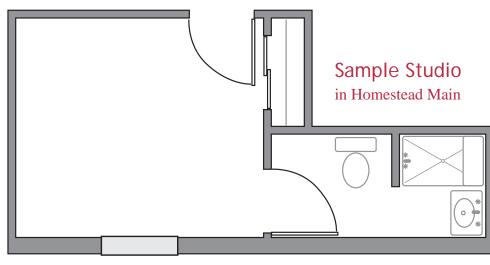

## PERSONAL CARE FLOOR PLANS

## INCLUDED WITH EACH ACCOMMODATION:

- All private accommodations
- All private bathrooms •
- Individual temperature control •
- Walk-in shower with shower seat & grab bars
- Comfort-height toilet
- Bed & bath linens, including pillow
- Soap & toiletries •
- Compact refrigerator, if desired •
- Basic furnishings, if desired •