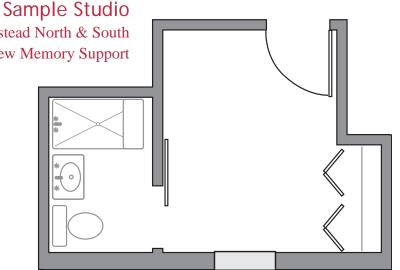

## PERSONAL CARE FLOOR PLANS

## INCLUDED WITH EACH ACCOMMODATION:

- All private accommodations
- All private bathrooms •
- Individual temperature control •
- Walk-in shower with shower seat & grab bars
- Comfort-height toilet
- Bed & bath linens, including pillow
- Soap & toiletries •
- Compact refrigerator, if desired •
- Basic furnishings, if desired •