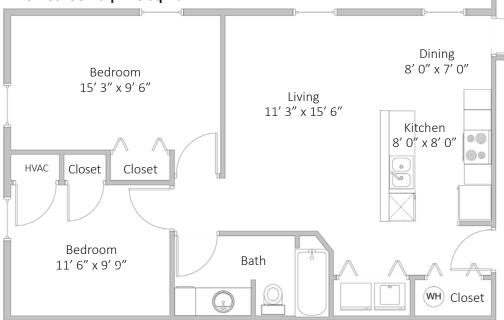

t per year within the first five years of living at Chapel Pointe.

#### **OPTION 3: FULL RENTAL PLAN**

Through the Full Rental Plan, you pay the largest monthly fee, but in exchange, you do not pay an entrance fee upon moving to Chapel Pointe.

### CHAPEL POINTE APARTMENT FLOOR PLANS

## BEDFORD TERRACE AND CORNERSTONE MANOR

Efficiency | 312 sq. ft.



## BEDFORD TERRACE AND CORNERSTONE MANOR

One Bedroom | 527 sq. ft.



## BEDFORD TERRACE AND CORNERSTONE MANOR

Two Bedrooms | 702 sq. ft.



"We enjoy independent living and the freedom to go and come as we please. We enjoy the peace of mind that continuing care provides. If we had to do it all over again, ... we would have made our decision to come here several years earlier."

- The Schlehs, residents





Two Bedrooms | 770 sq. ft.



## **COLONIAL**





#### **APARTMENT FEATURES**

- 24/7 Medical alert system
- **Basic Internet**

Bonus Room

or Porch

- Comfort-height toilets
- Cooking range
- Dishwasher
- Fire detection system
- Key-fob main entrance (for applicable buildings)
- Microwave
- Outdoor video surveillance of property
- Parking space
- Refrigerator/freezer
- Single-story living
- Storage- & safetyconscious cabinetry design
- Washer & dryer
- Walk-in shower with seat & grab bars





## CHAPEL POINTE APARTMENT RATES

|                        | FULL ENTRANCE FEE PLAN |             |         |
|------------------------|------------------------|-------------|---------|
| COLONIAL               | ENTRANCE FEE           | MONTHLY FEE |         |
|                        |                        | Single