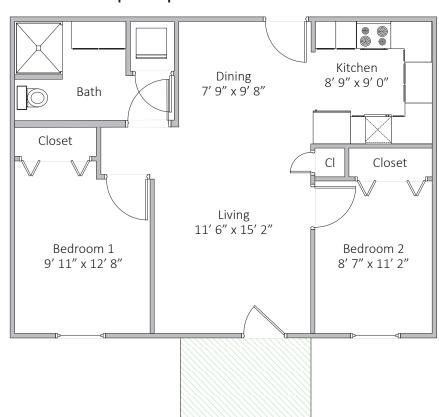

## BEDFORD TERRACE AND CORNERSTONE MANOR

Two Bedrooms | 702 sq. ft.

"We enjoy independent living and the freedom to go and come as we please. We enjoy the peace of mind that continuing care provides. If we had to do it all over again, ... we would have made our decision to come here several years earlier."