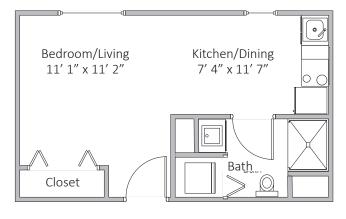

d, which is amortized at approximately 20 percent per year.

#### **OPTION 2: MODIFIED ENTRANCE FEE PLAN**

The Modified Entrance Fee Plan is a hybrid of the Entrance Fee Plan (option 1) and Full Rental Plan (option 3). You pay a smaller lump sum up front and make up the cost difference by paying a larger monthly fee than the regular Entrance Fee Plan offers.

The Modified Entrance Fee is also partially refundable at approximately 20 percent per year within the first five years of living at Chapel Pointe.

#### **OPTION 3: FULL RENTAL PLAN**

Through the Full Rental Plan, you pay the largest monthly fee, but in exchange, you do not pay an entrance fee upon moving to Chapel Pointe.

### CHAPEL POINTE APARTMENT FLOOR PLANS

## BEDFORD TERRACE AND CORNERSTONE MANOR

Efficiency | 312 sq. ft.



## BEDFORD TERRACE AND CORNERSTONE MANOR

One Bedroom | 527 sq. ft.



## BEDFORD TERRACE AND CORNERSTONE MANOR

Two Bedrooms | 702 sq. ft.



"We enjoy independent living and the freedom to go and come as we please. We enjoy the peace of mind that continuing care provides. If we had to do it all over again, ... we would have made our decision to come here several years earlier."

- The Schlehs, residents





Two Bedrooms | 770 sq. ft.



## **COLONIAL**





#### **APARTMENT FEATURES**

- 24/7 Medical alert system
- **Basic Internet**

Bonus Room

or Porch

- Comfort-height toilets
- Cooking range
- Dishwasher
- Fire detection system
- Key-fob main entrance (for applicable buildings)
- Microwave
- Outdoor video surveillance of property
- Parking space
- Refrigerator/freezer
- Single-st