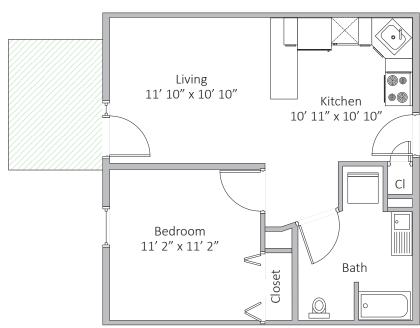

ION 2: MODIFIED ENTRANCE FEE PLAN**

The Modified Entrance Fee Plan is a hybrid of the Entrance Fee Plan (option 1) and Full Rental Plan (option 3). You pay a smaller lump sum up front and make up the cost difference by paying a larger monthly fee than the regular Entrance Fee Plan offers.

The Modified Entrance Fee is also partially refundable at approximately 20 percent per year within the first five years of living at Chapel Pointe.

#### **OPTION 3: FULL RENTAL PLAN**

Through the Full Rental Plan, you pay the largest monthly fee, but in exchange, you do not pay an entrance fee upon moving to Chapel Pointe.

### CHAPEL POINTE APARTMENT FLOOR PLANS

## BEDFORD TERRACE AND CORNERSTONE MANOR

Efficiency | 312 sq. ft.



## BEDFORD TERRACE AND CORNERSTONE MANOR

One Bedroom | 527 sq. ft.



## BEDFORD TERRACE AND CORNERSTONE MANOR

Two Bedrooms | 702 sq. ft.



"We enjoy independent living and the freedom to go and come as we please. We enjoy the peace of mind that continuing care provides. If we had to do it all over again, ... we would have made our decision to come here several years earlier."

- The Schlehs, residents





Two Bedrooms | 770 sq. ft.



## **COLONIAL**





#### **APARTMENT FEATURES**

- 24/7 Medical alert system
- **Basic Internet**

Bonus Room

or Porch

- Comfort-height toilets
- Cooking range
- Dishwasher
- Fire detection system
- Key-fob main entrance (for applicable buildings)
- Microwave
- Outdoor video surveillance of property
- Parking space
- Refrigerator/freezer
- Single-story living
- Storage- & safetyconscious cabinetry design
- Washer & dry