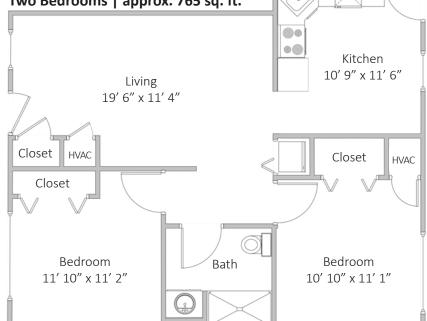

## BEDFORD TERRACE AND CORNERSTONE MANOR

Two Bedrooms | 702 sq. ft.

"We enjoy independent living and the freedom to go and come as we please. We enjoy the peace of mind that continuing care provides. If we had to do it all over again, ... we would have made our decision to come here several years earlier."

- The Schlehs, residents

Two Bedrooms | 770 sq. ft.