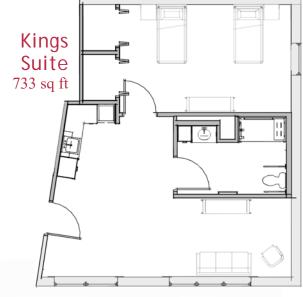

## PERSONAL CARE FLOOR PLANS

| 2025 PERSONAL CARE DAILY RATES                  |               |
|-------------------------------------------------|---------------|
| Genesis Studio (approx. 186 sq ft)              | \$235         |
| Romans Studio (225-299 sq ft)                   | \$275         |
| Romans Deluxe Studio (300+ sq ft)               | \$295         |
| Psalms Suite (approx. 328 sq ft)                | \$320         |
| Kings Suite (733 sq ft)                         | \$340         |
| Garden View Studio (Secured Memory Support)     | \$325         |
| Level II Care (in excess of 1 hour of care/day) | add \$95/day  |
| Respite Care                                    | add \$95/day  |
| Second Person                                   | add \$115/day |