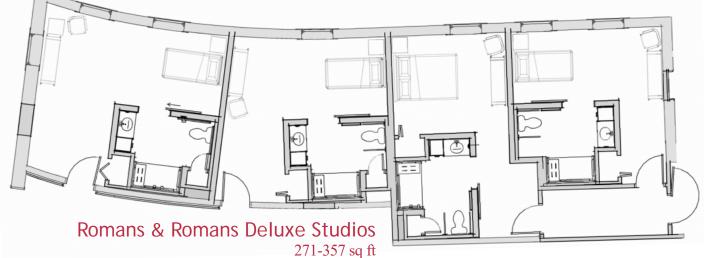

## PERSONAL CARE FLOOR PLANS

| 2025 PERSONAL CARE DAILY RATES                  |               |
|-------------------------------------------------|---------------|
| Genesis Studio (approx. 186 sq ft)              | \$235         |
| Romans Studio (225-299 sq ft)                   | \$275         |
| Romans Deluxe Studio (300+ sq ft)               | \$295         |
| Psalms Suite (approx. 328 sq ft)                | \$320         |
| Kings Suite (733 sq ft)                         | \$340         |
| Garden View Studio (Secured Memory Support)     | \$325         |
| Level II Care (in excess of 1 hour of care/day) | add \$95/day  |
| Respite Care                                    | add \$95/day  |
| Second Person                                   | add \$115/day |