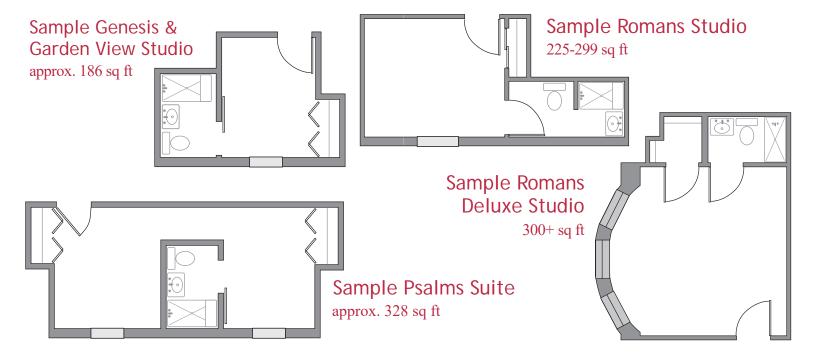

## PERSONAL CARE FLOOR PLANS

| 2025 PERSONAL CARE DAILY RATES                  |               |
|-------------------------------------------------|---------------|
| Genesis Studio (approx. 186 sq ft)              | \$235         |
| Romans Studio (225-299 sq ft)                   | \$275         |
| Romans Deluxe Studio (300+ sq ft)               | \$295         |
| Psalms Suite (approx. 328 sq ft)                | \$320         |
| Kings Suite (733 sq ft)                         | \$340         |
| Garden View Studio (Secured Memory Support)     | \$325         |
| Level II Care (in excess of 1 hour of care/day) | add \$95/day  |
| Respite Care                                    | add \$95/day  |
| Second Person                                   | add \$115/day |